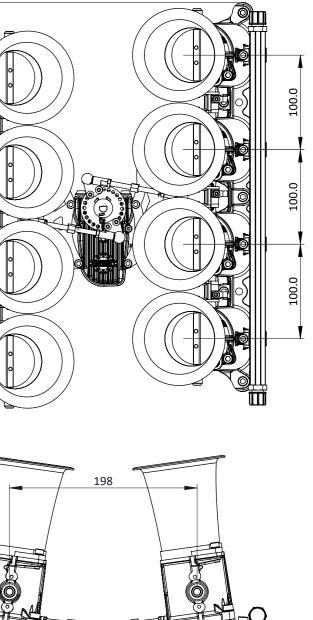

## **ORDER CODES:**

CKFD20 -Ø52mm PARALLEL SSD BODIES, WITH CABLE LINKAGE AND 20MM HORNS. CKFD20T -58/45/0 Ø58mm TAPERED SSD BODIES, WITH CABLE LINKAGE AND 100MM HORNS. CKFD20-ETA - Ø52mm PARALLEL SSD BODIES , WITH FLY-BY-WIRE LINKAGE AND 20MM HORNS. CKFD20T-ETA - 58/45/0 Ø58mm TAPERED SSD BODIES, WITH FLY-BY-WIRE LINKAGE AND 100MM HORNS - AS DRAWN Version: 2