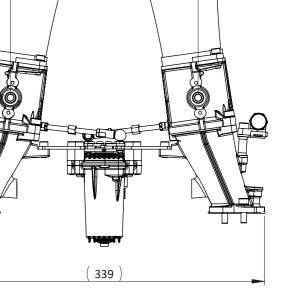

## **ORDER CODES:**

CKFD20 -Ø52mm PARALLEL SSD BODIES, WITH CABLE LINKAGE AND 20MM HORNS. CKFD20T -58/45/0 Ø58mm TAPERED SSD BODIES, WITH CABLE LINKAGE AND 100MM HORNS. CKFD20-ETA - Ø52mm PARALLEL SSD BODIES , WITH FLY-BY-WIRE LINKAGE AND 20MM HORNS. CKFD20T-ETA - 58/45/0 Ø58mm TAPERED SSD BODIES, WITH FLY-BY-WIRE LINKAGE AND 100MM HORNS - AS DRAWN Version: 2