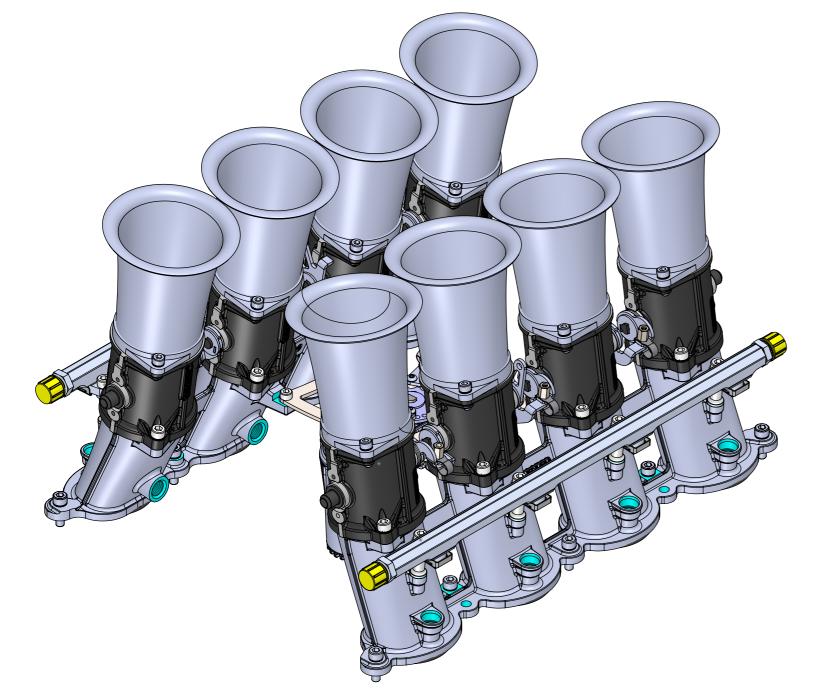

## CKFD20T-ETA - FORD COYOTE 5.0L DOWNDRAFT KIT

THE JENVEY FORD 5.0L COYOTE ITB DOWNDRAFT THROTTLE BODY KIT INCLUDES THE JENVEY SSD BODIES WITH EITHER FLY BY WIRE OR CABLE DOWNDRAFT LINKAGE KIT, CAST EFI INLET MANIFOLDS WITH UNDERSIDE BOSSES FOR AIR DISTRIBUTION SYSTEMS, ALUMINIUM BILLET FUEL RAILS AND 100MM SPUN ALUMINIUM AIR HORNS. DESIGNED SPECIFICALLY FOR MOTORSPORT APPLICATIONS. OFFERING EXCEPTIONAL PERFORMANCE LIGHTNESS RELIABILITY AND LOOKS. USING OUR MODULAR COMPONENTS OFFERS HUGE OPPORTUNITY FOR BESPOKING TO MATCH YOUR APPLICATION. DESIGNED TO WORK WITH STANDARD INJECTORS & INJECTOR LOOM.

## **ORDER CODES:**

CKFD20 -Ø52mm PARALLEL SSD BODIES, WITH CABLE LINKAGE AND 20MM HORNS. CKFD20T -58/45/0 Ø58mm TAPERED SSD BODIES, WITH CABLE LINKAGE AND 100MM HORNS. CKFD20-ETA - Ø52mm PARALLEL SSD BODIES , WITH FLY-BY-WIRE LINKAGE AND 20MM HORNS. CKFD20T-ETA - 58/45/0 Ø58mm TAPERED SSD BODIES, WITH FLY-BY-WIRE LINKAGE AND 100MM HORNS - AS DRAWN Version: 2